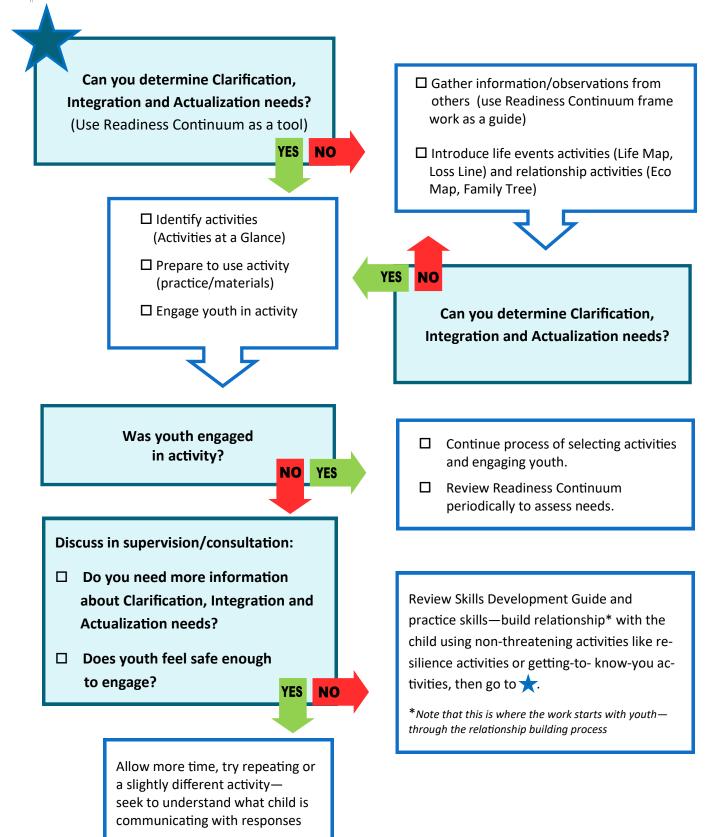

## 3-5-7 MODEL® FLOWCHART



## **Gathering Information**

What do you know why the youth came into care? How long has the youth been in care and how many caregiving relationships have there been?

What is the case plan? Reunification ruled out? Does youth know his/her plan? Is youth in agreement with the plan?

Are there other decisions to be made at present (visitation, etc.)?

Who is in this child's life? (non-paid people)

How engaged is youth with these people?

Level of current caregiver support:

Neutral? Accepting of youth's feelings? Comfortable with intense feel-ings? Works as part of a team? Embraces child having many relationships, including family relationships?

How is youth doing?

Are there any behaviors of concern?
What do you think the youth is communicating through behaviors?

How long have you be